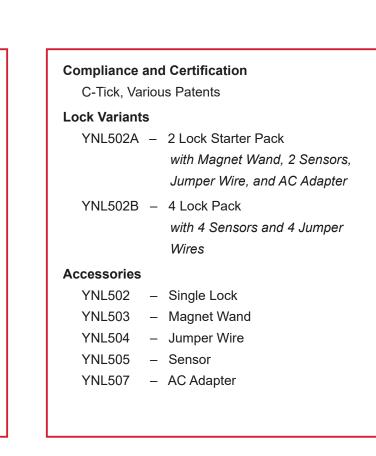

#### **Modular System**

The YC10 come in a pre-made packs to offer a one box solution. Systems can be expanded by simply adding more packs to suit any requirements.