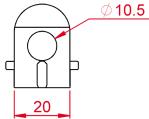

#### **Bolt Pin**

ø8mm, 8mm extension

#### **Materials**

Lock / Strike Body: ABS Plastic Bolt Pin: Steel

Drawings are not to scale. Dimensions are in millimetres (mm).

Contact lock.sales@theavagroup.com to be put in touch with your local representative.