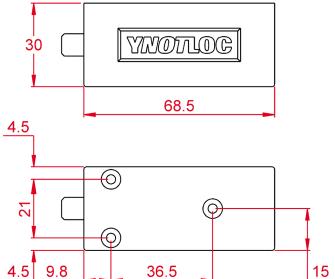

#### **Materials**

Lock / Strike Body: ABS Plastic Bolt Pin: Steel

Drawings are not to scale. Dimensions are in millimetres (mm).

Contact lock.sales@theavagroup.com to be put in touch with your local representative.