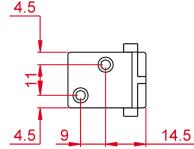

#### **Materials**

Lock / Strike Body: ABS Plastic Bolt Pin: Steel

Drawings are not to scale. Dimensions are in millimetres (mm).

Contact lock.sales@theavagroup.com to be put in touch with your local representative.