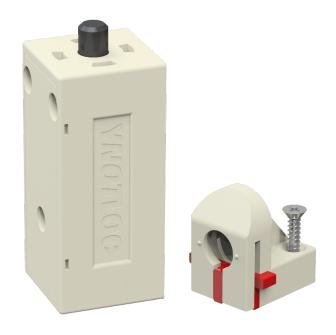

# YC10 Safety Lock

Locking kitchen cabinets to keep children safe or securing office drawers with confidential documents, keeping things safe has never been as easy or effective as it is with the YC10.

With a simple to use installation aid, the YC10 mounts inside cabinetry so it is completely hidden from view, yet it is simple to control and operates instantly when requested to give the ultimate balance in convenient locking.

#### **Concealed Security**

All the lock components are hidden inside the cabinetry ensuring a clean look as well as offering a further level of security.

#### **Convenient Control**

The magnet wand can trigger a lock to disengage when in proximity of it's sensor. The built-in slider on the strike allows the overriding of the lock and free access to the cupboard or drawer.