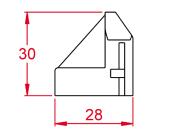

#### **Materials**

Lock / Strike Body: ABS Plastic Bolt Pin: Steel

Drawings are not to scale. Dimensions are in millimetres (mm).

Contact lock.sales@theavagroup.com to be put in touch with your local representative.