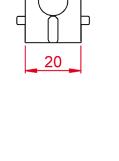

#### **Materials**

Lock / Strike Body: ABS Plastic Bolt Pin: Steel

Drawings are not to scale. Dimensions are in millimetres (mm).

Contact lock.sales@theavagroup.com to be put in touch with your local representative.