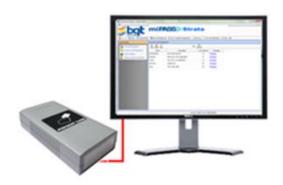

## Off Line Access Management Made Easy

Are you looking for a solution to provide access control where there is no data cable connection or panel?

Using miPASS Strata software and hardware allows user access rights to be managed remotely from your office, then downloaded to miPASS Strata Smart Readers via a transfer card. miPASS Strata is the perfect solution for your client's access control needs where secure doors or gates are required and it is not feasible to run communication cables to an access control panel.