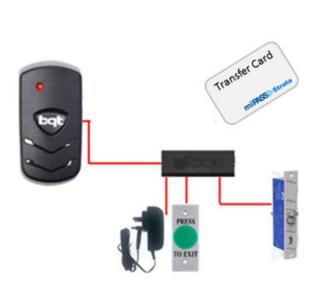

## Off Line Access Management Made Easy

Are you looking for a solution to provide access control where there is no data cable connection or panel?

Using miPASS Strata software and hardware allows user access rights to be managed remotely from your office, then downloaded to miPASS Strata Smart Readers via a transfer card. miPASS Strata is the perfect solution for your client's access control needs where secure doors or gates are required and it is not feasible to run communication cables to an access control panel.

- No Access Control Panel Required.
- Perfect for Building Managers and Security Providers.
- Unlimited Readers.
- Multi Site Configuration.
- Transfer user information via Transfer card.

- Stand Alone System.
- Up to 500 Users.
- Modify Users via Software.
- CSV import to Software.
- Update readers in 5 Seconds.
- Audit trail not Supported.