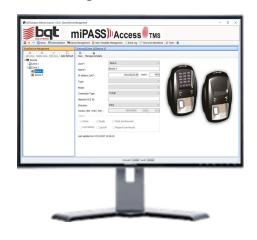

## miPASS))Access TMS

miPASS Access is BQT's Biometric access control system based on IP connectivity and biometric security. BIO X/XK devices work not only as a reader for multiple types of credentials, but also as an intelligent controller removing the need for a traditional controller.

miPass Access offers key features that allow users to extend the system beyond conventional access control systems with useful employee management features that allow administrators to,

- > Define time, shifts, daily schedules and holidays.
- > Administer employees to comply with "On Site" and "Off Site" procedures.
- > Restrict access to off-duty employees and generate attendance reports.
  - > Ability to generate a variety of reports including attendance and