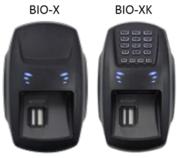

## miPASS))Access TMS

miPASS Access is BQT's Biometric access control system based on IP connectivity and biometric security. BIO X/XK devices work not only as a reader for multiple types of credentials, but also as an intelligent controller removing the need for a traditional controller.